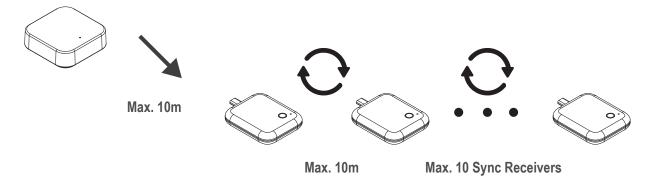

#### a. Sync Limitations

Charger selection: Standard Type-C charging protocal 5V 1A. Order Seperately.