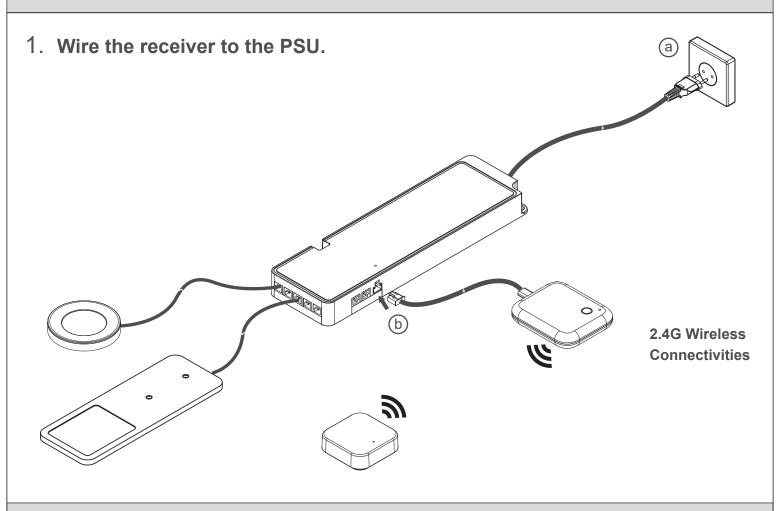

# **User Manual**

2.4G Wireless Sensors for Furniture Lighting

### A. What is in the box?

1. 2.4G Wireless Master Receiver: TLN-W2-MR





2. Touch Sensor:TLN-W2-TS



x 1



x 1



# **Specifications**







2.4G Master Receiver

Dimesions: 50\*42\*10mm

Weight: 15g

Working Voltage: 12-24V Working Temp.: -10-40°C

RF: 2.4G Range: <10m



**Touch Sensor** 

Dimesions: 45\*45\*15mm

Weight: 30g

Battery: 350mah Type C Working Temp.: -10-40°C

RF: 2.4G Range: <10m

# C. Functions of keys

### 1. Touch Sensor (Sender)



### 2. Master Receiver (Receiver)



# **D. Wiring Diagram & Installations**





# E. Pairing & Resetting

#### 1. Pairing.

#### Method 1: Pairing through Pairing Key

- a. Press Pairing key on receiver and hold it;
- b. Double press function key on sensor to complete the pairing.
- c. Indictor and lights would flash 3 times to show completion of pairing.







Flash 3 times



Method 2: Pairing without Pairing Key

a. Power on the receiver; within 20s, double press the function key on the sensor to complete the pairing



Power on the PSU and sensor

Double press within 20s





Flash 3 times



### 2. Resetting.

**Reset all Sensors:** Press the Pairing key on Receiver 3 times to reset all devices.



b Flash 6 times to show completing of resetting.





#### Reset a Selected Sensor:



OR

Power up PSU and Reciver within 20s;



Press 3 times on the function k