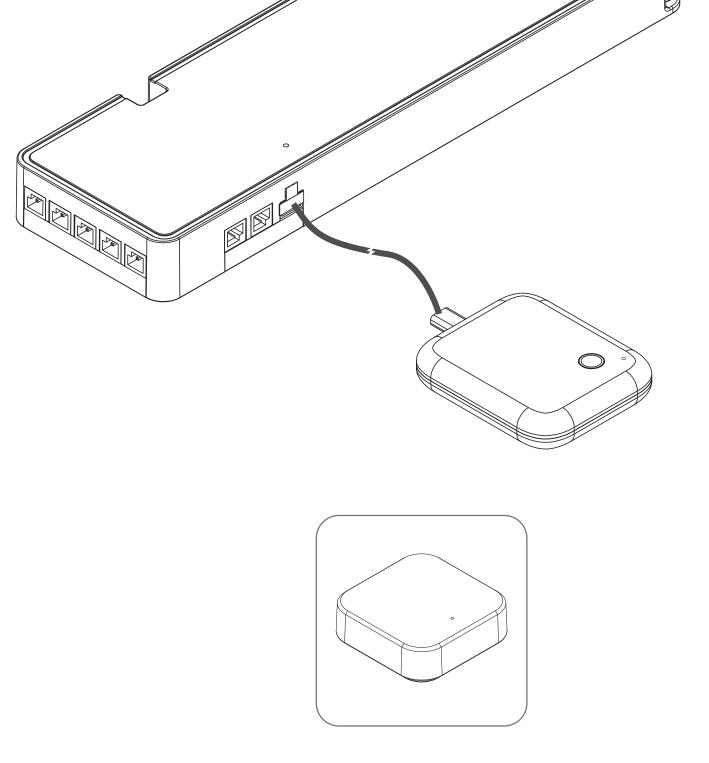

# **User Manual**

2.4G Wireless Sensors for Furniture Lighting

### A. What is in the box?

1. 2.4G Wireless Master Receiver: TLN-W2-MR





2. Touch Sensor:TLN-W2-TS



x 1



x 1



# **Specifications**







2.4G Master Receiver

Dimesions: 50\*42\*10mm

Weight: 15g

Working Voltage: 12-24V Working Temp.: -10-40°C

RF: 2.4G Range: <10m



**Touch Sensor** 

Dimesions: 45\*45\*15mm

Weight: 30g

Battery: 350mah Type C Working Temp.: -10-40°C

RF: 2.4G Range: <10m

# C. Functions of keys

### 1. Touch Sensor (Sender)



### 2. Master Receiver (Receiver)



# **D. Wiring Diagram & Installations**





# E. Pairing & Resetting

#### 1. Pairing.

#### Method 1: Pairing through Pairing Key

- a. Press Pairing key on receiver and hold it;
- b. Double press function key on sensor to complet