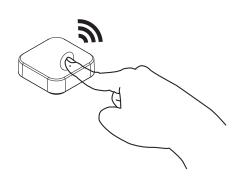

-40°C

RF: 2.4G Range: <10m



**Touch Sensor** 

Dimesions: 45\*45\*15mm

Weight: 30g

Battery: 350mah Type C Working Temp.: -10-40°C

RF: 2.4G Range: <10m

# C. Functions of keys

### 1. Touch Sensor (Sender)



### 2. Master Receiver (Receiver)



# **D. Wiring Diagram & Installations**





# E. Pairing & Resetting

#### 1. Pairing.

#### Method 1: Pairing through Pairing Key

- a. Press Pairing key on receiver and hold it;
- b. Double press function key on sensor to complete the pairing.
- c. Indictor and lights would flash 3 times to show completion of pairing.







Flash 3 times



Method 2: Pairing without Pairing Key

a. Power on the receiver; within 20s, double press the function key on the sensor to complete the pairing



Power on the PSU and sensor

Double press within 20s





Flash 3 times



### 2. Resetting.

**Reset all Sensors:** Press the Pairing key on Receiver 3 times to reset all devices.



b Flash 6 times to show completing of resetting.





#### Reset a Selected Sensor:



OR

Power up PSU and Reciver within 20s;



Press 3 times on the function key on sensors to reset the sensor from receiver.



C Flash 6 times to show completing of resetting.





# **F. Operations Tips**

#### 1. Touch Sensor



### **G. Product Limitations**

#### a. Sync Limitations





Charger selection: Standard Type-C charging protocal 5V 1A. Order Seperately.