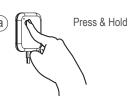

#### Method 1: Pairing through Pairing Key

- a. Press Pairing key on receiver and hold it;
- b. Double press function key on sensor to complete the pairing.
- c. Indictor and lights would flash 3 times to show completion of pairing.