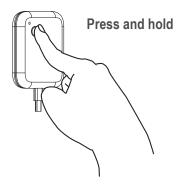

#### Method 1: Pairing through Pairing Key

- a. Press Pairing key on receiver and hold it;
- b. Double press function key on sensor to complete the pairing.
- c. Indictor and lights would flash 3 times to show completion of pairing.