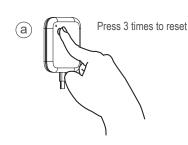

#### Reset a Selected Sensor:

OR

Power up PSU and Reciver within 20s;

Press 3 times on the function key on sensors to reset the sensor from receiver.

C Flash 6 times to show completing of resetting.