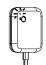

### 2. Resetting.

**Reset all Sensors:** Press the Pairing key on Receiver 3 times to reset all devices.

b Flash 6 times to show completing of resetting.

#### Reset a Selected Sensor:

OR

Power up PSU and Reciver within 20s;

Press 3 times on the function key on sensors to reset the sensor from receiver.

C Flash 6 times to show completing of resetting.