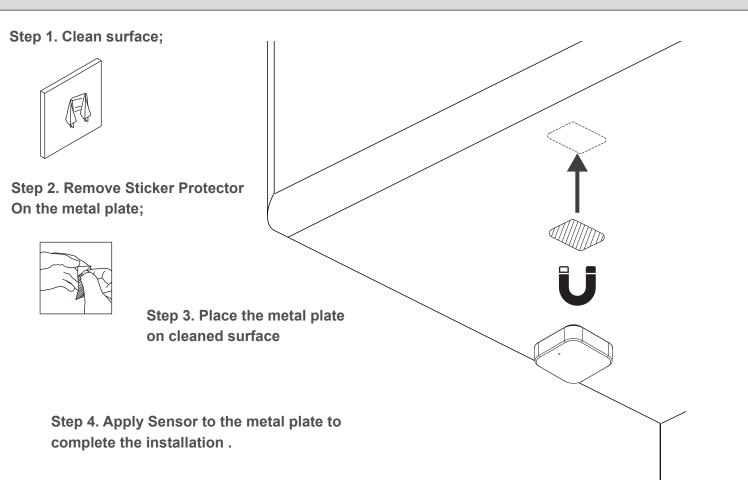

# **User Manual**

2.4G Wireless Sensors for Furniture Lighting

### A. What is in the box?

1. 2.4G Wireless Master Receiver: TLN-W2-MR





2. Touch Sensor:TLN-W2-TS



x 1



x 1



# **Specifications**







2.4G Master Receiver

Dimesions: 50\*42\*10mm

Weight: 15g

Working Voltage: 12-24V Working Temp.: -10-40°C

RF: 2.4G Range: <10m



**Touch Sensor** 

Dimesions: 45\*45\*15mm

Weight: 30g

Battery: 350mah Type C Working Temp.: -10-40°C

RF: 2.4G Range: <10m

# C. Functions of keys

### 1. Touch Sensor (Sender)



### 2. Master Receiver (Receiver)



# **D. Wiring Diagram & Installations**





# E. Pairing & Resetting

#### 1. Pairing.

#### Method 1: Pairing through Pairing Key

- a. Press Pairing key on receiver and hold it;
- b. Double press function key on sensor to complete the pairing.
- c. Indictor and lights would flash 3 times to show completion of pairing.







Flash 3 times



Method 2: Pairing without Pairing Key

a. Power on the receiver; within 20s, double press the function key on the sensor to complete the pairing



Power on the PSU and sensor

Double press within 20s





Flash 3 times



### 2. Resetting.

**Reset all Sensors:** Press the Pairing key on Receiver 3 times to reset all devices.



b Flash 6 times to show completing of resetting.





#### Reset a Selected Sensor:



OR

Power up PSU and Reciver within 20s;



Press 3 times on the function key