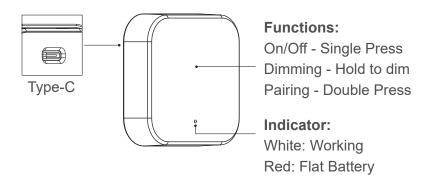

### 1. Touch Sensor (Sender)

# **Specifications**

2.4G Master Receiver

Dimesions: 50\*42\*10mm

Weight: 15g

Working Voltage: 12-24V Working Temp.: -10-40°C

RF: 2.4G Range: <10m

**Touch Sensor** 

Dimesions: 45\*45\*15mm

Weight: 30g

Battery: 350mah Type C Working Temp.: -10-40°C

RF: 2.4G Range: <10m