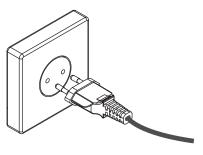

Weight: 15g

Working Voltage: 12-24V Working Temp.: -10-40°C

RF: 2.4G Range: <10m



**Touch Sensor** 

Dimesions: 45\*45\*15mm

Weight: 30g

Battery: 350mah Type C Working Temp.: -10-40°C

RF: 2.4G Range: <10m

# C. Functions of keys

### 1. Touch Sensor (Sender)



### 2. Master Receiver (Receiver)



# **D. Wiring Diagram & Installations**





# E. Pairing & Resetting

#### 1. Pairing.

#### Method 1: Pairing through Pairing Key

- a. Press Pairing key on receiver and hold it;
- b. Double press function key on sensor to complete the pairing.
- c. Indictor and lights would flash 3 times to show completion of pairing.







Flash 3 times



Method 2: Pairing without Pairing Key

a. Power on the receiver; within 20s, double press the function key on the sensor to complete the pairing



Power on the PSU and sensor

Double press within 20s





Flash 3 times



### 2. Resetting.

**Reset all Sensors:** Press the Pairing key on Receiver 3 times to reset all devices.



b Flash 6 times to show completing of resetting.





#### Reset a Selected Sensor:



OR

Power up PSU and Reciver within 20s;



Press 3 times on the function key on sensors to reset the sensor from receiver.



C Flash 6 times to show completing of resetting.





# **F. Operations Tips**

#### 1. Touch Sensor



### **G. Product Limitations**

#### a. Sync Limitations





Charger selection: Standard Type-C charging protocal 5V 1A. Order Seperately.