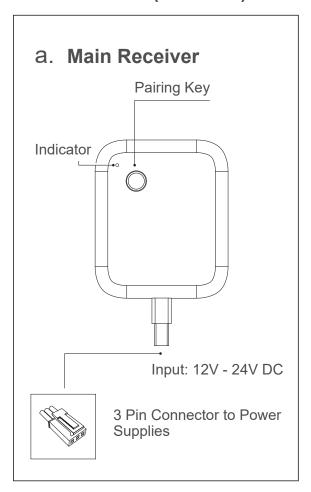

### 2. Master Receiver (Receiver)

# **Specifications**

2.4G Master Receiver

Dimesions: 50\*42\*10mm

Weight: 15g

Working Voltage: 12-24V Working Temp.: -10-40°C

RF: 2.4G Range: <10m

**Touch Sensor** 

Dimesions: 45\*45\*15mm

Weight: 30g

Battery: 350mah Type C Working Temp.: -10-40°C

RF: 2.4G Range: <10m