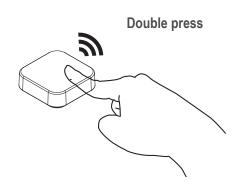

#### Method 1: Pairing through Pairing Key

- a. Press Pairing key on receiver and hold it;
- b. Double press function key on sensor to complete the pairing.
- c. Indictor and lights would flash 3 times to show completion of pairing.

Flash 3 times

Method 2: Pairing without Pairing Key

a. Power on the receiver; within 20s, double press the function key on the sensor to complete the pairing

Power on the PSU and sensor

Double press within 20s