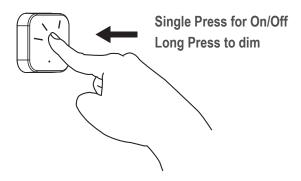

ess function key on sensor to complete the pairing.
- c. Indictor and lights would flash 3 times to show completion of pairing.







Flash 3 times



Method 2: Pairing without Pairing Key

a. Power on the receiver; within 20s, double press the function key on the sensor to complete the pairing



Power on the PSU and sensor

Double press within 20s





Flash 3 times



### 2. Resetting.

**Reset all Sensors:** Press the Pairing key on Receiver 3 times to reset all devices.



b Flash 6 times to show completing of resetting.





#### Reset a Selected Sensor:



OR

Power up PSU and Reciver within 20s;



Press 3 times on the function key on sensors to reset the sensor from receiver.



C Flash 6 times to show completing of resetting.





# **F. Operations Tips**

#### 1. Touch Sensor



### **G. Product Limitations**

#### a. Sync Limitations





Charger selection: Standard Type-C charging protocal 5V 1A. Order Seperately.