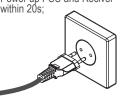

Flash 3 times

Method 2: Pairing without Pairing Key

a. Power on the receiver; within 20s, double press the function key on the sensor to complete the pairing

Power on the PSU and sensor

Double press within 20s

#### Reset a Selected Sensor:

OR

Power up PSU and Reciver within 20s;

Press 3 times on the function key on sensors to reset the sensor from receiver.

C Flash 6 times to show completing of resetting.